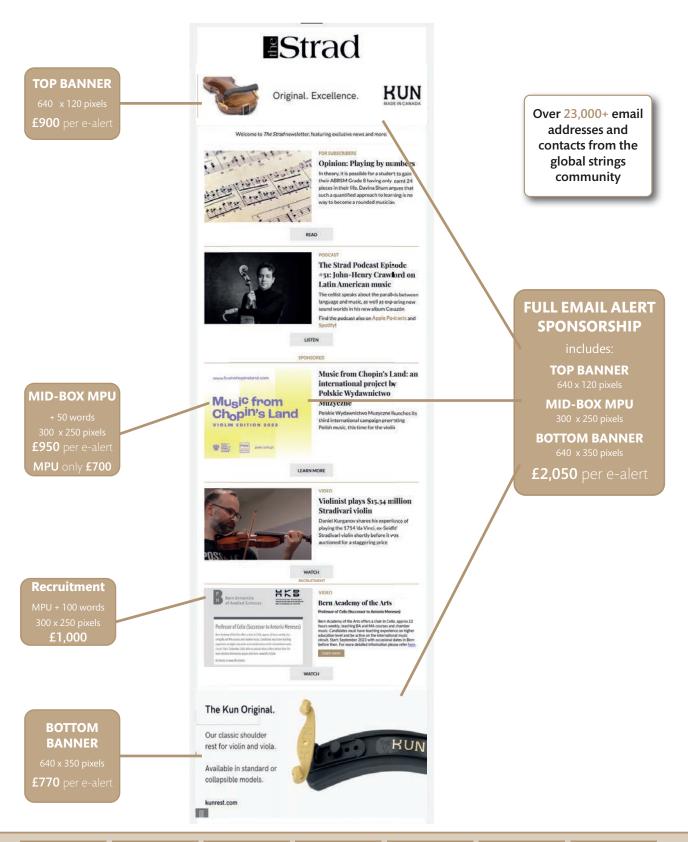

The Strad - Email Alerts

news updates sent four days a week to

23,000+ registered users

PUBLISHING SCHEDULE

PRINT RATES

PRINT SPECS

DIRECTORY

DIGITAL

#### THE STRAD EMAIL ALERT

READERSHIP

PUBLISHING **SCHEDULE** 

PRINT RATES

PRINT SPECS

DIRECTORY

DIGITAL