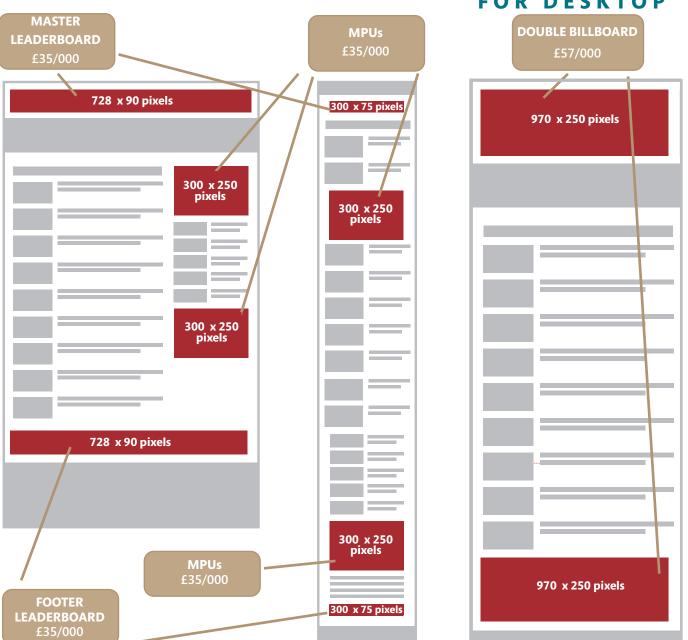

#### DESKTOP/TABLET

#### MOBILE

### DOUBLE-SIZED DIGITAL BANNERS FOR DESKTOP

minimum order: 20,000 impressions/month For digital specifications please see page 19

P PUBLISHING SCHEDULE

PRINT RATES

PRINT SPECS

DIRECTORY

DIGITAL