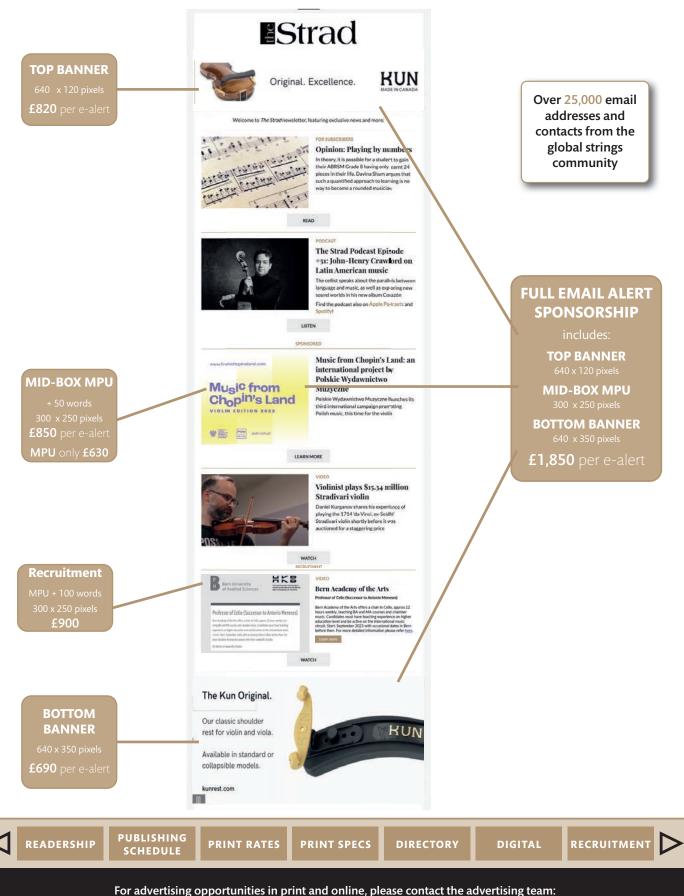

# THE STRAD EMAIL ALERT

Tel: +44 (0)20 7618 3474 Email: advertising@thestrad.com

#### **MPUs**

| <b>Desktop / Tablet Landscape</b><br>300 x 600<br>300 x 250 | <b>Tablet - Portrait</b><br>300 x 250 | <b>Small Tablet - Portrait</b><br>300 x 250 | Mobile<br>300 x 50<br>300 x 75<br>320 x 50<br>300 x 250 |  |
|-------------------------------------------------------------|---------------------------------------|---------------------------------------------|---------------------------------------------------------|--|
| Sponsored links with logo                                   |                                       | Logo                                        | <b>Text</b><br>Max 30 words                             |  |
| Creative size (pixels) GIF/JPEG/F                           | PNG only                              | 190 ×110                                    |                                                         |  |
| Jobs online page                                            |                                       | Logo                                        | Text                                                    |  |
| Creative size (pixels) GIF/JPEG/F                           | PNG only                              | 239 x159                                    | Max 300 words                                           |  |
| E-mail alerts                                               | Top Banner                            | Mid-box MPU                                 | Bottom Banner                                           |  |

Creative size (pixels)

640 x 120 GIF/JPEG only. An active URL must be supplied for the ad to link to.