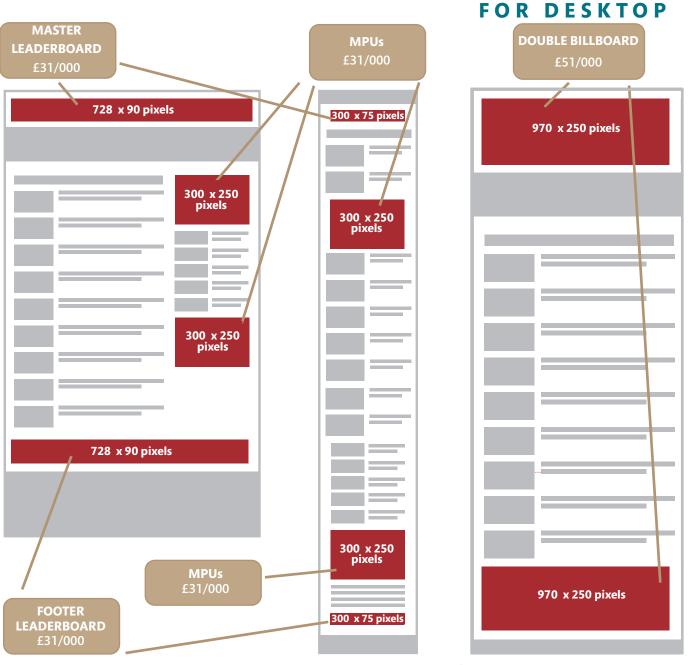

## **DIGITAL SPECIFICATIONS** WIDTH X HEIGHT

#### Masthead and footer leaderboards

Desktop / Tablet Landscape 468 x 60 pixels 728 x 90 pixels 970 x 90 pixels 970 x 250 pixels

**Tablet - Portrait** 468 x 60 pixels 728 x 90 pixels **Small Tablet - Portrait** 

468 x 60 pixels

| MODIIE   |        |
|----------|--------|
| 300 x 50 | pixels |
| 300 x 75 | pixels |
| 320 x 50 | pixels |

640 x 350max

.....

#### **MPUs**

| <b>Desktop / Tablet Landscape</b><br>300 x 600<br>300 x 250 | <b>Tablet - Portrait</b><br>300 x 250 | <b>Small Tablet - Portrait</b><br>300 x 250 | Mobile<br>300 x 50<br>300 x 75<br>320 x 50<br>300 x 250 |  |
|-------------------------------------------------------------|---------------------------------------|---------------------------------------------|---------------------------------------------------------|--|
| Sponsored links with logo                                   |                                       | Logo                                        | <b>Text</b><br>Max 30 words                             |  |
| Creative size (pixels) GIF/JPEG/F                           | PNG only                              | 190 ×110                                    |                                                         |  |
| Jobs online page                                            |                                       | Logo                                        | Text                                                    |  |
| Creative size (pixels) GIF/JPEG/F                           | PNG only                              | 239 x159                                    | Max 300 words                                           |  |
| E-mail alerts                                               | Top Banner                            | Mid-box MPU                                 | Bottom Banner                                           |  |